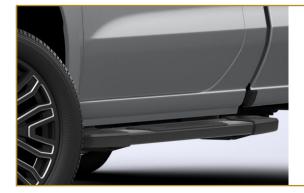

## **Assist Steps.**

- Allows easy access to your truck cab or bed.
- You have choices! Select from a 6" or 4" step, rectangular or round, black or chrome, wheel-to-wheel and more.