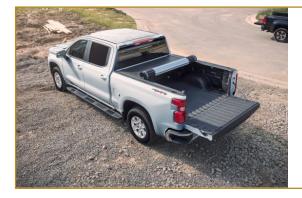

## **Tonneau Covers.**

- Allows easy access to your cargo.
- Made from durable, weather-resistant materials.
- Multiple styles to fit your needs.