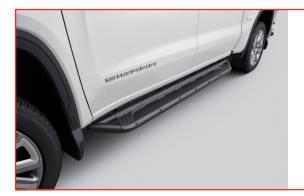

## Assist Steps.

- Allows easy access to your truck cab or bed.
- You have choices! Select from a 6" or 4" step, rectangular or round, black or chrome, wheel-towheel and more.