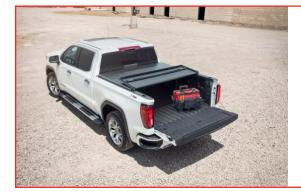

## Tonneau Covers.

- Allows easy access to your cargo.
- Made from durable, weather-resistant materials.
- Multiple styles to fit your needs.